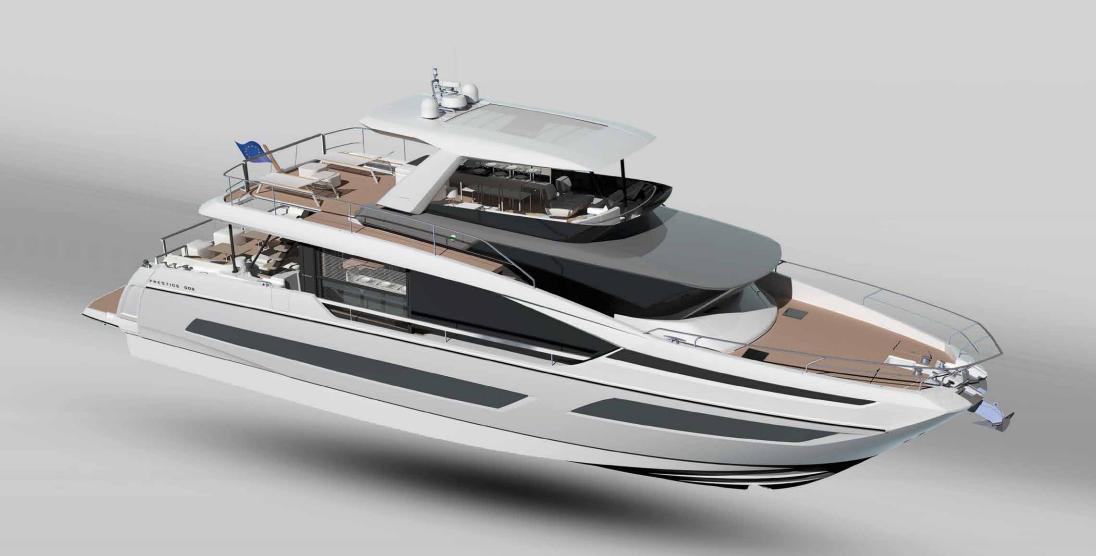

X70 is the most innovative yacht of her category and her generation.

Entertainment spaces flow throughout the flybridge and main deck and a wide-body master stateroom ensures sumptuous living.

X70 is designed to take you to where you want to be. Volvo IPS technology provides smooth, fuel-efficient cruising with exceptional maneuverability.

# EXCEPTIONAL FLYBRIDGE