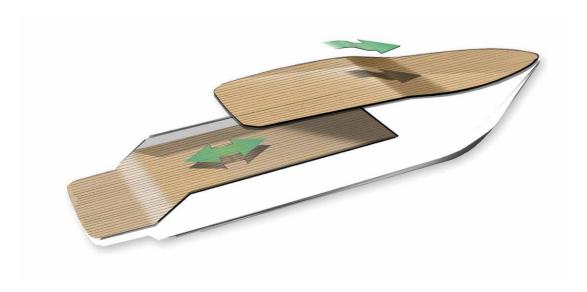

### A REVOLUTIONARY CONCEPT

Prestige Yachts and Garroni Design create a revolution in space and movement.

Redistribution and blending together of interior and exterior living spaces by greatly increasing the cockpit size.

Connecting the flybridge with the foredeck and steering station for ease of movement and increased comfort.

Integrating a full Beach Club into the aft platform providing additional entertaining space and a proximity to the water.

# MAXIMIZE SPACE