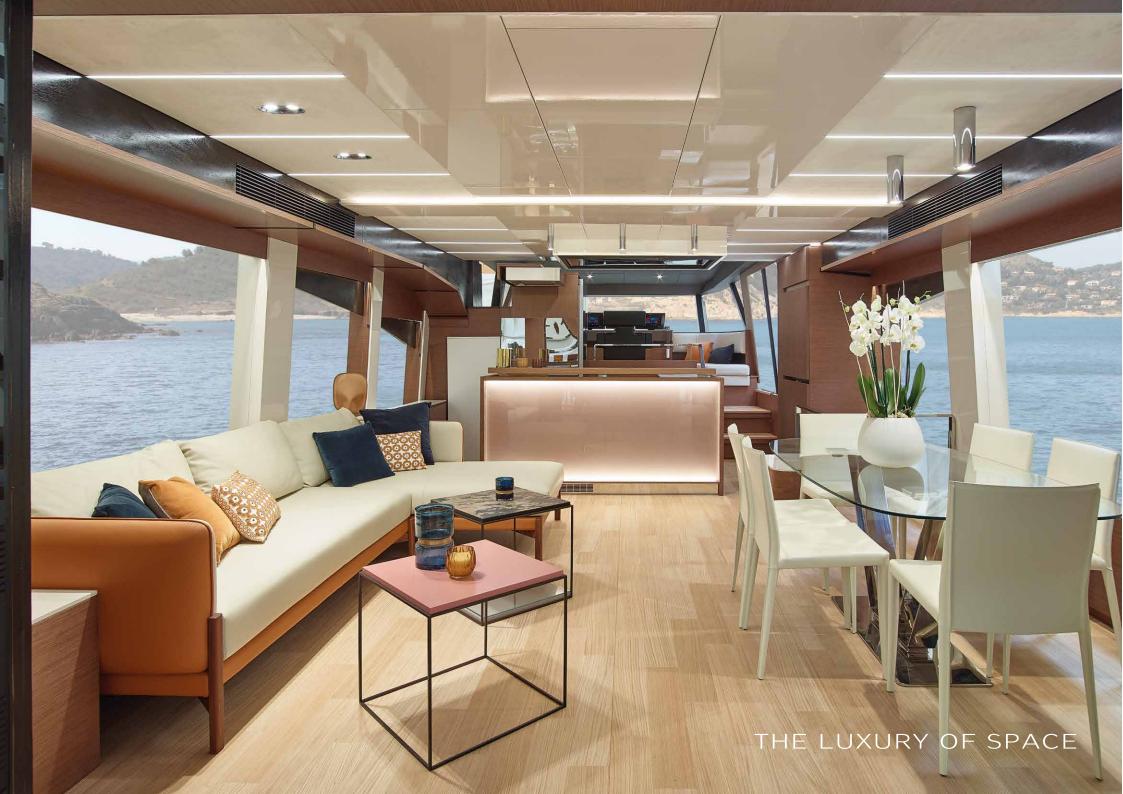

### A REVOLUTIONARY CONCEPT

Prestige Yachts and Garroni Design create a revolution in space and movement.

Redistribution and blending together of interior and exterior living spaces by greatly increasing the cockpit size.

Connecting the flybridge with the foredeck and steering station for ease of movement and increased comfort.

Integrating a full Beach Club into the aft platform providing additional entertaining space and a proximity to the water.

# MAXIMIZE SPACE