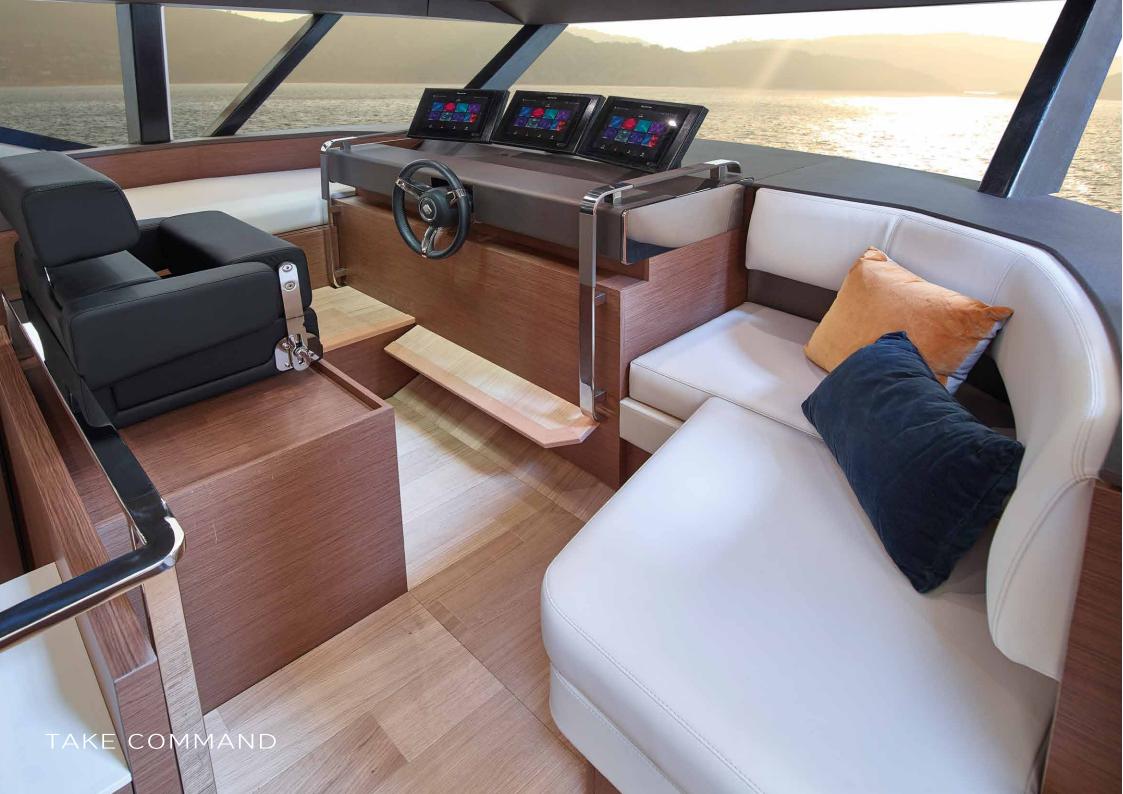

X70 is the most innovative yacht of her category and her generation.

Entertainment spaces flow throughout the flybridge and main deck and a wide-body master stateroom ensures sumptuous living.

X70 is designed to take you to where you want to be. Volvo IPS technology provides smooth, fuel-efficient cruising with exceptional maneuverability.