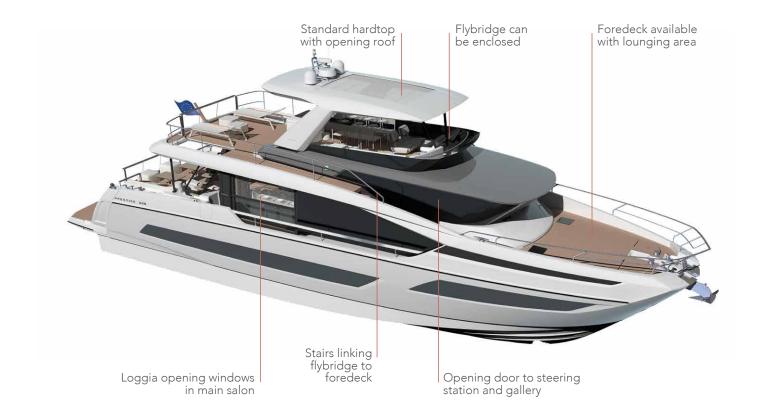

# EXCEPTIONAL FLYBRIDGE

### A REVOLUTIONARY CONCEPT

Prestige Yachts and Garroni Design create a revolution in space and movement.

Redistribution and blending together of interior and exterior living spaces by greatly increasing the cockpit size.

Connecting the flybridge with the foredeck and steering station for ease of movement and increased comfort.

Integrating a full Beach Club into the aft platform providing additional entertaining space and a proximity to the water.