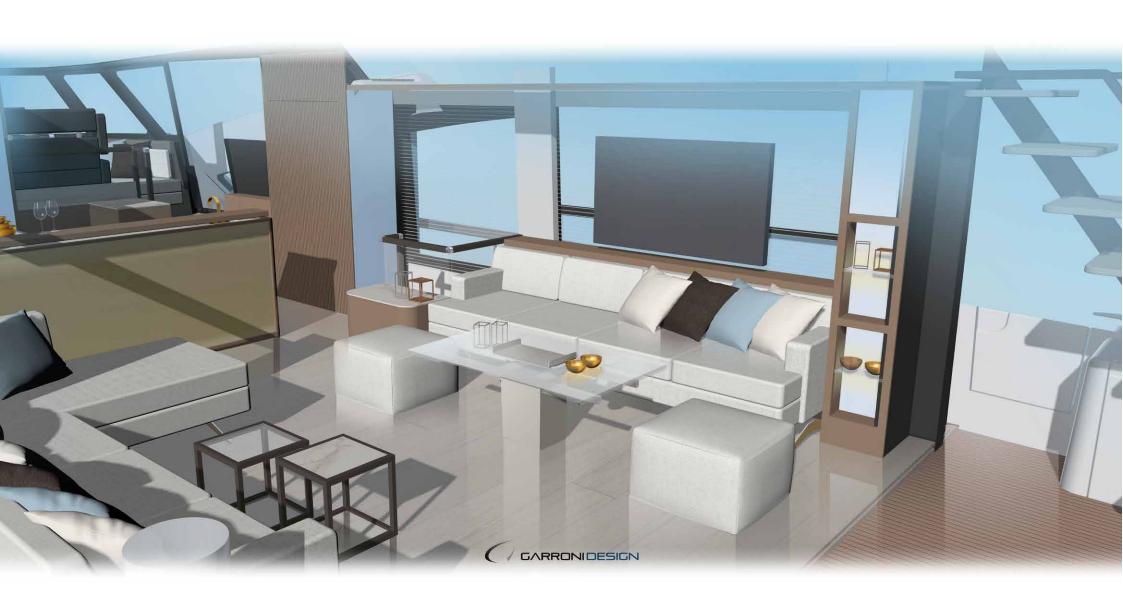

sumptuous living.

X70 is designed to take you to where you want to be. Volvo IPS technology provides smooth, fuel-efficient cruising with exceptional maneuverability.

X70 IS YOUR OWN PRIVATE ISLAND.

### A REVOLUTIONARY CONCEPT

Prestige Yachts and Garroni Design create a revolution in space and movement.



Redistribution and blending together of interior and exterior living spaces by greatly increasing the cockpit size.





Connecting the flybridge with the foredeck and steering station for ease of movement and increased comfort.

Integrating a full Beach Club into the aft platform providing additional entertaining space and a proximity to the water.









YOUR OWN PRIVATE ISLAND

# EXCEPTIONAL FLYBRIDGE





# MAXIMIZE SPACE





# FOUR STATEROOMS







# THREE STATEROOMS









OPTIONAL LOUNGE AND CONVERTIBLE TABLE













### PRELIMINARY TECHNICAL DATA

| Designers / Architectes :                       | Garroni Design                        |           |
|-------------------------------------------------|---------------------------------------|-----------|
|                                                 | VOLVO 2 x IPS 1350 - D13 - 1000 HP/CV |           |
| Engine / Motorisation :                         | VOLVO 2 x IPS 1200 - D13 - 900 HP/CV  |           |
| Staterooms / Cabines :                          | 3 / 4 + 1                             |           |
| Water capacity / Capacité d'eau :               | 201 US gal                            | 760 L     |
| Fuel capacity / Capacité carburant :            | 1058 US gal                           |