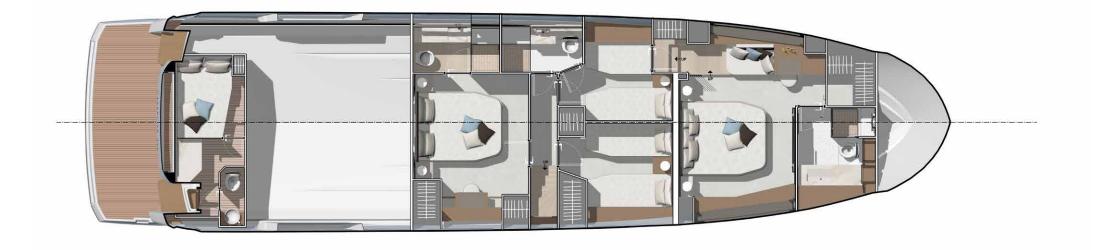

e-body master stateroom ensures sumptuous living.

X70 is designed to take you to where you want to be. Volvo IPS technology provides smooth, fuel-efficient cruising with exceptional maneuverability.

X70 IS YOUR OWN PRIVATE ISLAND.

### A REVOLUTIONARY CONCEPT

Prestige Yachts and Garroni Design create a revolution in space and movement.



Redistribution and blending together of interior and exterior living spaces by greatly increasing the cockpit size.





Connecting the flybridge with the foredeck and steering station for ease of movement and increased comfort.

Integrating a full Beach Club into the aft platform providing additional entertaining space and a proximity to the water.









YOUR OWN PRIVATE ISLAND

# EXCEPTIONAL FLYBRIDGE





# MAXIMIZE SPACE





# FOUR STATEROOMS







# THREE STATEROOMS









OPTIONAL LOUNGE AND CONVERTIBLE TABLE













### PRELIMINARY TECHNICAL DATA

| Designers / Architectes :                       | Garroni Design                        |           |
|-------------------------------------------------|---------------------------------------|-----------|
|                                                 | VOLVO 2 x IPS 1350 - D13 - 1000 HP/CV |           |
| Engine / Motorisation :                         | VOLVO 2 x IPS 1200 - D13 - 900 HP/CV  |           |
| Staterooms / Cabines :                          | 3 / 4 + 1                             |           |
| Water capacity / Capacité d'eau :               | 201 US gal                            | 760 L     |
| Fuel capacity / Capacité carburant :            | 1058 US