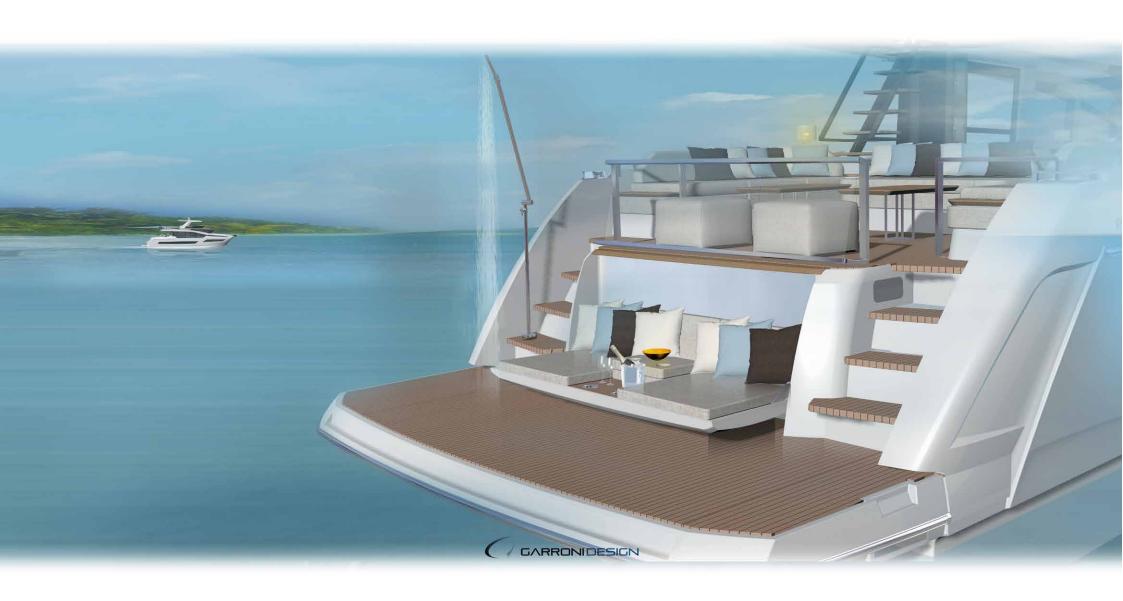

Connecting the flybridge with the foredeck and steering station for ease of movement and increased comfort.

Integrating a full Beach Club into the aft platform providing additional entertaining space and a proximity to the water.