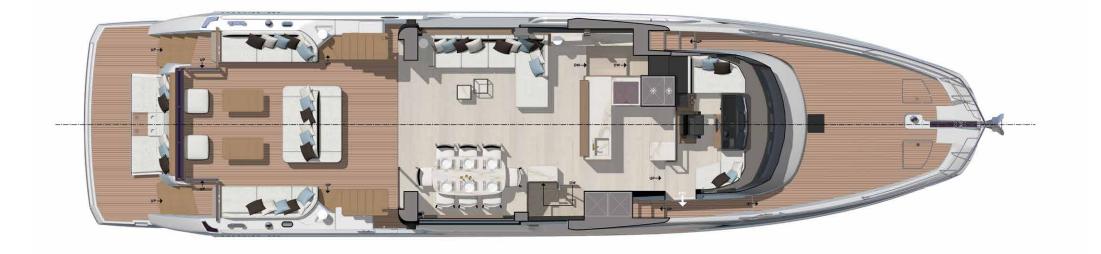

and main deck and a wide-body master stateroom ensures sumptuous living.

X70 is designed to take you to where you want to be. Volvo IPS technology provides smooth, fuel-efficient cruising with exceptional maneuverability.

X70 IS YOUR OWN PRIVATE ISLAND.

### A REVOLUTIONARY CONCEPT

Prestige Yachts and Garroni Design create a revolution in space and movement.



Redistribution and blending together of interior and exterior living spaces by greatly increasing the cockpit size.





Connecting the flybridge with the foredeck and steering station for ease of movement and increased comfort.

Integrating a full Beach Club into the aft platform providing additional entertaining space and a proximity to the water.









YOUR OWN PRIVATE ISLAND

# EXCEPTIONAL FLYBRIDGE





# MAXIMIZE SPACE





# FOUR STATEROOMS







# THREE STATEROOMS









OPTIONAL LOUNGE AND CONVERTIBLE TABLE













### PRELIMINARY TECHNICAL DATA

| Designers / Architectes :                       | Garroni Design                        |           |
|-------------------------------------------------|---------------------------------------|-----------|
|                                                 | VOLVO 2 x IPS 1350 - D13 - 1000 HP/CV |           |
| Engine / Motorisation :                         | VOLVO 2 x IPS 1200 - D13 - 900 HP/CV  |           |
| Staterooms / Cabines :                          | 3 / 4 + 1                             |           |
| Water capacity / Capacité d'eau :               | 201 US gal                            | 760 L     |
| Fuel capacity / Capacité carburant