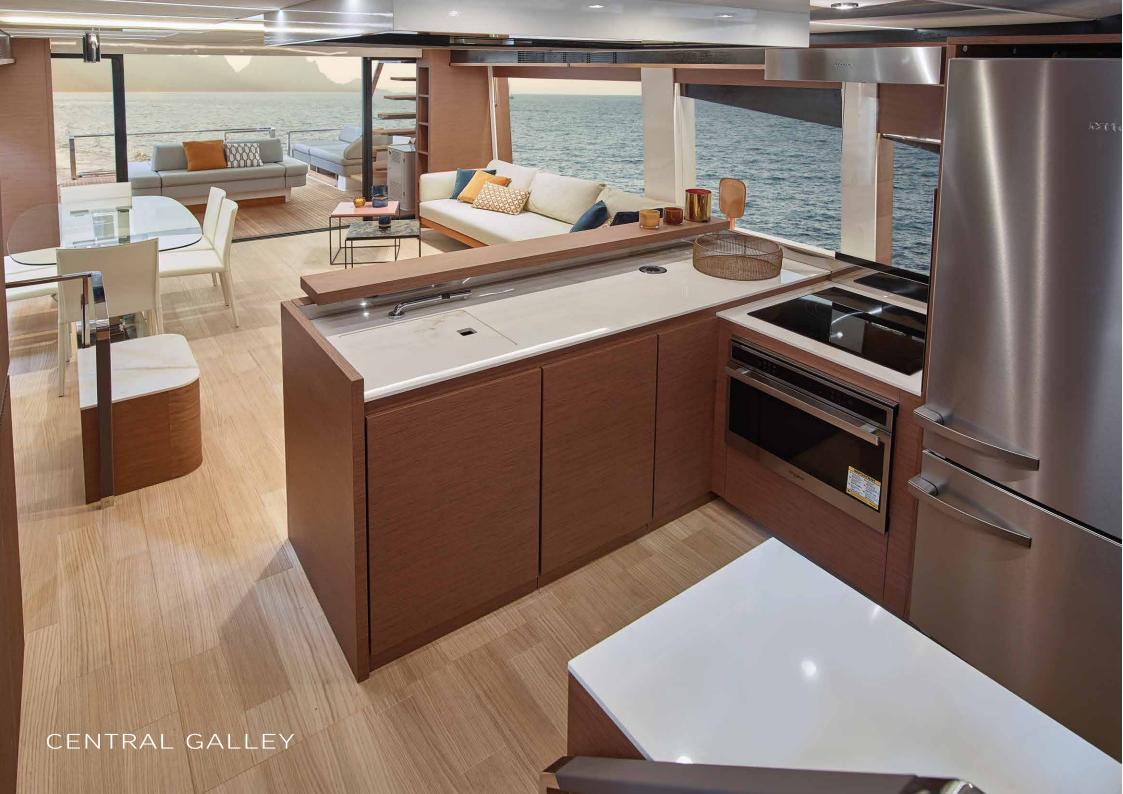

to where you want to be. Volvo IPS technology provides smooth, fuel-efficient cruising with exceptional maneuverability.

X70 IS YOUR OWN PRIVATE ISLAND.

### A REVOLUTIONARY CONCEPT

Prestige Yachts and Garroni Design create a revolution in space and movement.



Redistribution and blending together of interior and exterior living spaces by greatly increasing the cockpit size.





Connecting the flybridge with the foredeck and steering station for ease of movement and increased comfort.

Integrating a full Beach Club into the aft platform providing additional entertaining space and a proximity to the water.









YOUR OWN PRIVATE ISLAND

# EXCEPTIONAL FLYBRIDGE





# MAXIMIZE SPACE





# FOUR STATEROOMS







# THREE STATEROOMS









OPTIONAL LOUNGE AND CONVERTIBLE TABLE













### PRELIMINARY TECHNICAL DATA

| Designers / Architectes :                       | Garroni Design                        |           |
|-------------------------------------------------|---------------------------------------|-----------|
|                                                 | VOLVO 2 x IPS 1350 - D13 - 1000 HP/CV |           |
| Engine / Motorisation :                         | VOLVO 2 x IPS 1200 - D13 - 900 HP/CV  |           |
| Staterooms / Cabines :                          | 3 / 4 + 1                             |           |
| Water capacity / Capacité d'eau :               | 201 US gal                            | 760 L     |
| Fuel capacity / Capacité carburant :            | 1058 US gal                           | 4000 L    |
| Cruising displacement / Déplacem