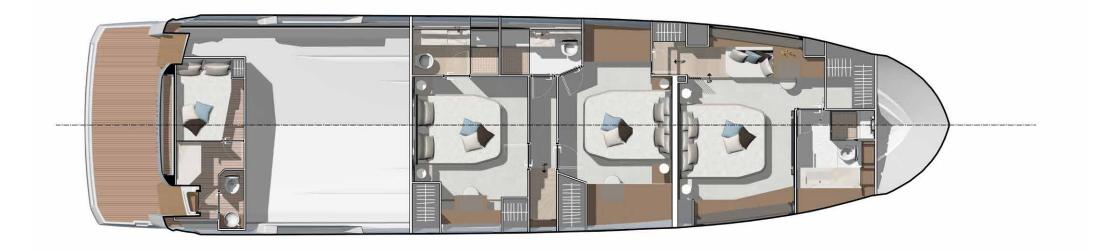

sures sumptuous living.

X70 is designed to take you to where you want to be. Volvo IPS technology provides smooth, fuel-efficient cruising with exceptional maneuverability.

X70 IS YOUR OWN PRIVATE ISLAND.

### A REVOLUTIONARY CONCEPT

Prestige Yachts and Garroni Design create a revolution in space and movement.



Redistribution and blending together of interior and exterior living spaces by greatly increasing the cockpit size.





Connecting the flybridge with the foredeck and steering station for ease of movement and increased comfort.

Integrating a full Beach Club into the aft platform providing additional entertaining space and a proximity to the water.









YOUR OWN PRIVATE ISLAND

# EXCEPTIONAL FLYBRIDGE





# MAXIMIZE SPACE





# FOUR STATEROOMS







# THREE STATEROOMS









OPTIONAL LOUNGE AND CONVERTIBLE TABLE













### PRELIMINARY TECHNICAL DATA

| Designers / Architectes :                       | Garroni Design                        |           |
|-------------------------------------------------|---------------------------------------|-----------|
|                                                 | VOLVO 2 x IPS 1350 - D13 - 1000 HP/CV |           |
| Engine / Motorisation :                         | VOLVO 2 x IPS 1200 - D13 - 900 HP/CV  |           |
| Staterooms / Cabines :                          | 3 / 4 + 1                             |           |
| Water capacity / Capacité d'eau :               | 201 US gal                            | 760 L     |
| Fuel capacity / Capacité carburant :            | 1058 US gal