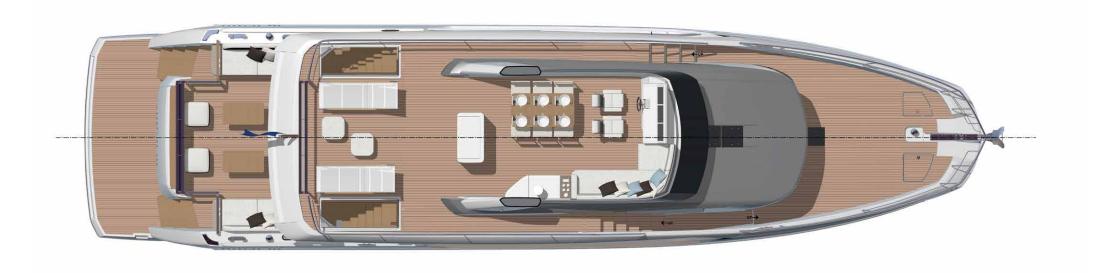

oughout the flybridge and main deck and a wide-body master stateroom ensures sumptuous living.

X70 is designed to take you to where you want to be. Volvo IPS technology provides smooth, fuel-efficient cruising with exceptional maneuverability.

X70 IS YOUR OWN PRIVATE ISLAND.

### A REVOLUTIONARY CONCEPT

Prestige Yachts and Garroni Design create a revolution in space and movement.



Redistribution and blending together of interior and exterior living spaces by greatly increasing the cockpit size.





Connecting the flybridge with the foredeck and steering station for ease of movement and increased comfort.

Integrating a full Beach Club into the aft platform providing additional entertaining space and a proximity to the water.









YOUR OWN PRIVATE ISLAND

# EXCEPTIONAL FLYBRIDGE





# MAXIMIZE SPACE





# FOUR STATEROOMS







# THREE STATEROOMS









OPTIONAL LOUNGE AND CONVERTIBLE TABLE













### PRELIMINARY TECHNICAL DATA

| Designers / Architectes :                       | Garroni Design                        |           |
|-------------------------------------------------|---------------------------------------|-----------|
|                                                 | VOLVO 2 x IPS 1350 - D13 - 1000 HP/CV |           |
| Engine / Motorisation :                         | VOLVO 2 x IPS 1200 - D13 - 900 HP/CV  |           |
| Staterooms / Cabines :                          | 3 / 4 + 1                             |           |
| Water capacity / Capacité d'eau :               | 201 US gal                            | 760 L     |
| Fuel capacit