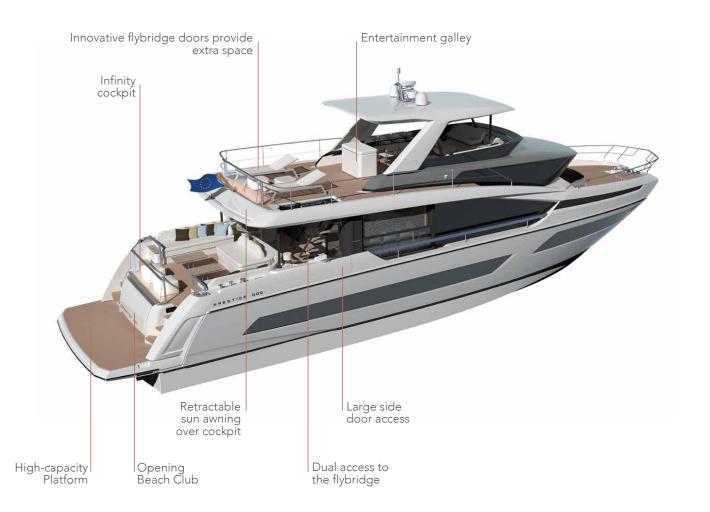

### A REVOLUTIONARY CONCEPT

Prestige Yachts and Garroni Design create a revolution in space and movement.

Redistribution and blending together of interior and exterior living spaces by greatly increasing the cockpit size.

Connecting the flybridge with the foredeck and steering station for ease of movement and increased comfort.

Integrating a full Beach Club into the aft platform providing additional entertaining space and a proximity to the water.