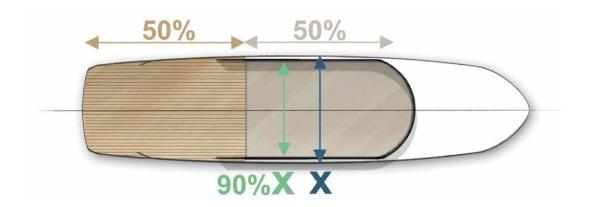

TO LIVE ON THE WATER









From the first step onboard, X70 redefines space, light and luxury with an emphasis on hand-selected materials and exceptional fit and finish.

Never before has the combination of innovative layout, bold lines and enhanced comfort been brought together in yacht this revolutionary.

X70 is the most innovative yacht of her category and her generation.

Entertainment spaces flow throughout the flybridge and main deck and a wide-body master stateroom ensures sumptuous living.

X70 is designed to take you to where you want to be. Volvo IPS technology provides smooth, fuel-efficient cruising with exceptional maneuverability.

X70 IS YOUR OWN PRIVATE ISLAND.

### A REVOLUTIONARY CONCEPT

Prestige Yachts and Garroni Design create a revolution in space and movement.



Redistribution and blending together of interior and exterior living spaces by greatly increasing the cockpit size.





Connecting the flybridge with the foredeck and steering station for ease of movement and increased comfort.

Integrating a full Beach Club into the aft platform providing additional entertaining space and a proximity to the water.









YOUR OWN PRIVATE ISLAND

# EXCEPTIONAL FLYBRIDGE





# MAXIMIZE SPACE





# FOUR STATEROOMS







# THREE STATEROOMS









OPTIONAL LOUNGE AND CONVERTIBLE TABLE













### PRELIMINARY TECHNICAL DATA

| Designers / Architectes :                       | Garroni Design                        |           |
|-------------------------------------------------|---------------------------------------|-----------|
|